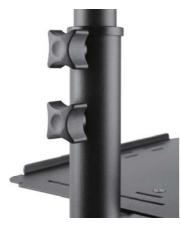

### Features:

- » Locking rotary knob ensures a secure position at any height setting
- » Safety Ledge Stopper: prevents your devices from slipping
- » Tiltable desktop: Allows the projector to be matched to most any screen or angle
- » 4 casters offer maximum stability (2 lockable)
- » Durable product with maximum capacity of 10kg
- » Ideal for conference center, hotel, meeting room, classroom and showroom