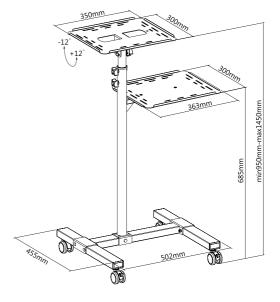

# LogiLink

Steel Adjustable Projector and Laptop Trolley

Art. No.: BP0069

| Specification:              |                    |
|-----------------------------|--------------------|
| Material                    | Plastic,Steel      |
| Dimensions                  | 1450 x 502 x 455mm |
| Worksurface Size (LxW)      | 350 x 300mm        |
| Tabletop Thickness          | 2.0mm              |
| Height Range                | 500mm              |
| Height Adjustment           | Manual             |
| Worksurface Weight Capacity | 10kg               |
| Keyboard Weight Capacity    | 10kg               |
| Installation                | Floor Stand        |
| Color                       | Black              |