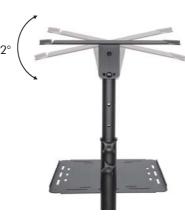

casters offer maximum stability (2 lockable)

Stable height adjustment

Upper shelf can be tilted 12° up and 12° down

With a large surface to hold projector, laptop and more.