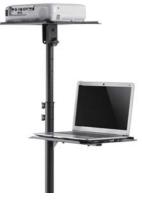

## LogiLink

Steel Adjustable Projector and Laptop Trolley

Art. No.: BP0069

Designed to mount the computer under the desk to save more space in the working area.

### Features:

- » Locking rotary knob ensures a secure position at any height setting
- » Safety Ledge Stopper: prevents your devices from slipping
- » Tiltable desktop: Allows the projector to be matched to most any screen or angle
- » 4 casters offer maximum stability (2 lockable)
- » Durable product with maximum capacity of 10kg
- » Ideal for conference center, hotel, meeting room, classroom and showroom

casters offer maximum stability (2 lockable)

Stable height adjustment

Upper shelf can be tilted 12° up and 12° down

With a large surface to hold projector, laptop and more.