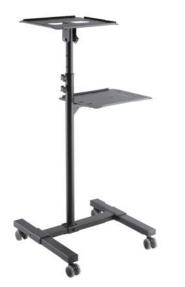

## LogiLink

Steel Adjustable Projector and Laptop Trolley

Art. No.: BP0069

Designed to mount the computer under the desk to save more space in the working area.

### Features:

- » Locking rotary knob ensures a secure position at any height setting
- » Safety Ledge Stopper: prevents your devices from slipping
- » Tiltable desktop: Allows the projector to be matched to most any screen or angle
- » 4 casters offer maximum stability (2 lockable)
- » Durable product with maximum capacity of 10kg
- » Ideal for conference center, hotel, meeting room, classroom and showroom

casters offer maximum stability (2 lockable)

Stable height adjustment

Upper shelf can be tilted 12° up and 12° down

With a large surface to hold projector, laptop and more.