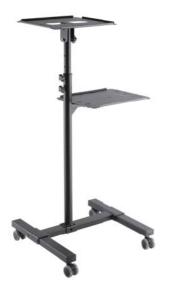

## LogiLink

Steel Adjustable Projector and Laptop Trolley

Art. No.: BP0069

Designed to mount the computer under the desk to save more space in the working area.

### Features:

- » Locking rotary knob ensures a secure position at any height setting
- » Safety Ledge Stopper: prevents your devices from slipping
- » Tiltable desktop: Allows the projector to be matched to most any screen or angle
- » 4 casters offer maximum stability (2 lockable)
- » Durable product with maximum capacity of 10kg
- » Ideal for conference center, hotel, meeting room, classroom and showroom

# LogiLink

Steel Adjustable Projector and Laptop Trolley

Art. No.: BP0069

| Specification:              |                    |
|-----------------------------|--------------------|
| Material                    | Plastic,Steel      |
| Dimensions                  | 1450 x 502 x 455mm |
| Worksurface Size (LxW)      | 350 x 300mm        |
| Tabletop Thickness          | 2.0mm              |
| Height Range                | 500mm              |
| Height Adjustment           | Manual             |
| Worksurface Weight Capacity | 10kg               |
| Keyboard Weight Capacity    | 10kg               |
| Installation                | Floor Stand        |
| Color                       | Black              |