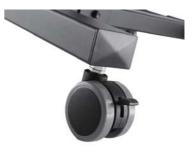

### Features:

- » Locking rotary knob ensures a secure position at any height setting
- » Safety Ledge Stopper: prevents your devices from slipping
- » Tiltable desktop: Allows the projector to be matched to most any screen or angle
- » 4 casters offer maximum stability (2 lockable)
- » Durable product with maximum capacity of 10kg
- » Ideal for conference center, hotel, meeting room, classroom and showroom

casters offer maximum stability (2 lockable)

Stable height adjustment

Upper shelf can be tilted 12° up and 12° down

With a large surface to hold projector, laptop and more.